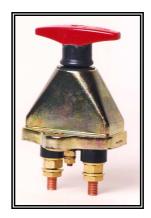

# TECHNICAL DATA SHEET **Ref. 500016** Unipolar battery Master switch 24VDC / **3**50A

## **GENERAL CHARACTERISTICS**

Size diagrams

Protection degree: IP67 Ambient temperature: -40°C to +85°C Weight: 0.797 Kg approx. Contacts: Copper Connections: not polarized