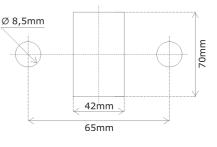

## **GENERAL CHARACTERISTICS**

Size diagrams

Protection degree: IP67 Ambient temperature: -40°C to +85°C Weight: 0.797 Kg approx. Contacts: Copper Connections: not polarized