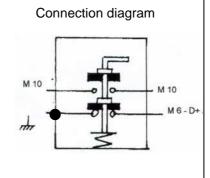

### POWER CIRCUIT

Connection: M10 terminals / Aux: M6 Tightening torque: 1.5 +/- 0.1 daN·m Type: D2d normally open Nominal current: 350 A Nominal voltage: 24 VDC Max. capacity: 3500 A during 5 seconds