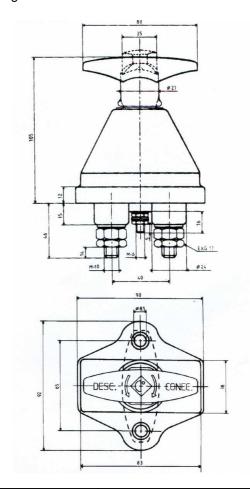

## **GENERAL CHARACTERISTICS**

Size diagrams

Protection degree: IP67 Ambient temperature: -40°C to +85°C Weight: 0.797 Kg approx. Contacts: Copper Connections: not polarized